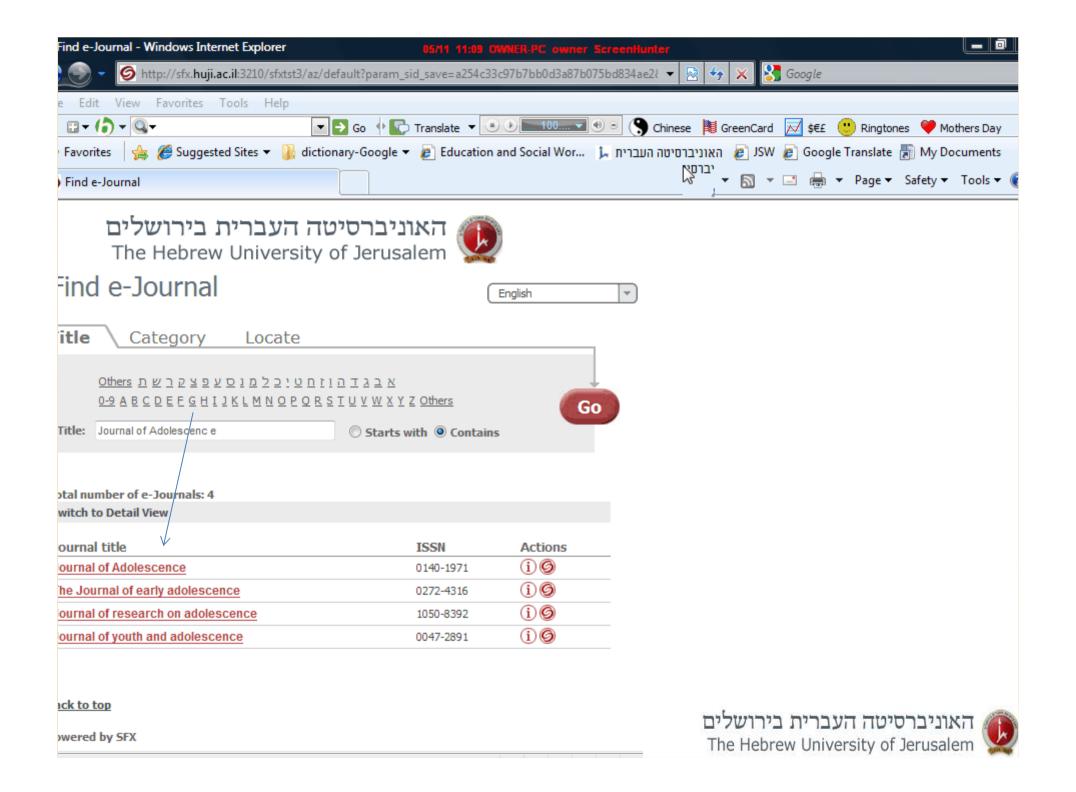

Find e-journal SFX ( (E-journals available through the Hebrew University of Jerusalem)

ttp://sfx.huji.ac.il:3210/sfxtst3?url\_ver=Z39.88-2004&url\_ctx\_fmt=infofi/fmt:kev:mtx:ctx&ctx\_enc=info:ofi/enc:UTF-8&ctx\_ver=Z39.88-2004&rfr\_id=info:sid/sfxit.com:azlist&sfx.ignore\_

| האוניברסיטה העברית בירושלים<br>The Hebrew University of Jerusalem |                  |
|-------------------------------------------------------------------|------------------|
| S·F·X SFX Services for this record                                |                  |
|                                                                   | Language English |
| urce: Journal of Adolescence 0140-1971                            |                  |
| Basic                                                             | ~3               |
| lText                                                             |                  |
| Il text available via Elsevier SD Academic Press                  |                  |
| ear: Volume: Issue: Start Page: 60                                |                  |
| vailable from 1979 volume: 2 issue:1                              |                  |
| ull text available via Elsevier SD Backfile Complete              |                  |
| ear: Volume: Issue: Start Page: GO                                |                  |
| vailable from 1978 until 1992                                     |                  |
|                                                                   |                  |
|                                                                   |                  |
|                                                                   |                  |
|                                                                   |                  |
|                                                                   |                  |
|                                                                   |                  |
|                                                                   |                  |