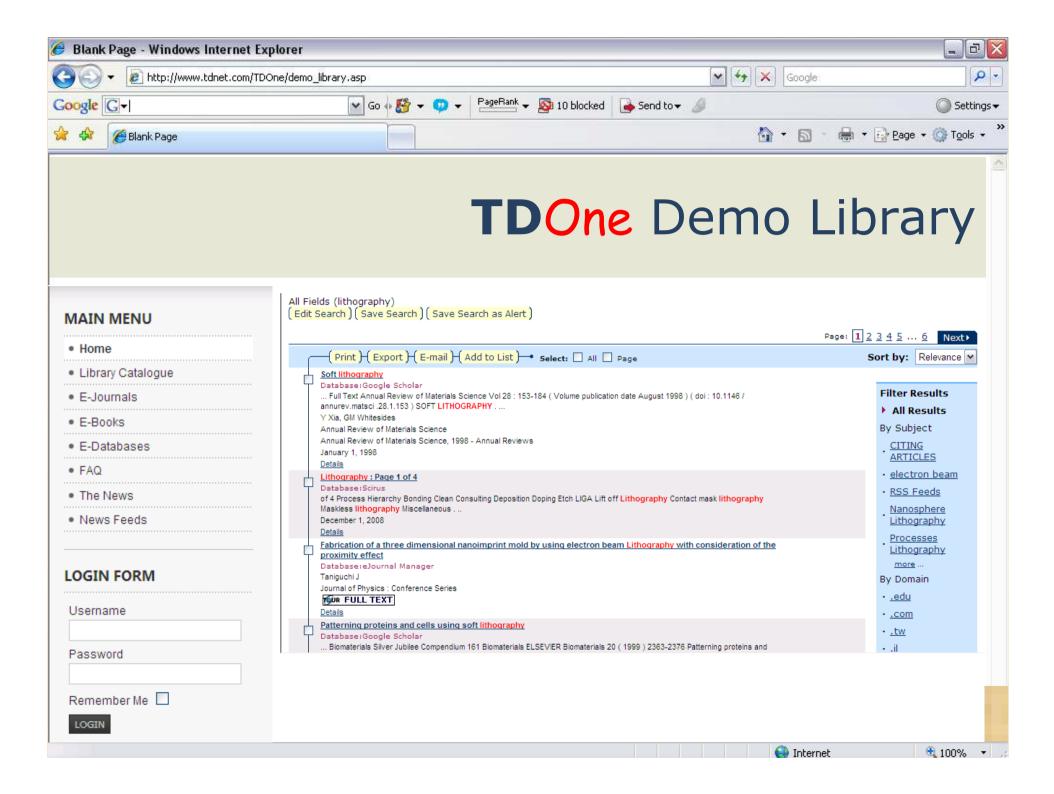

### Technology – Federated Search

| Blank Page - Windows Intern      | net Explorer                                                        |                                    |
|----------------------------------|---------------------------------------------------------------------|------------------------------------|
| 🕘 🕤 👻 🙋 http://www.tdnet.c       | com/TDOne/demo_library.asp                                          | Google                             |
| Google G+                        | Go ↔ 🎒 👻 😳 👻 PageRank 🛩 👰 10                                        | blocked 🕞 Send to 🗸 🥖 💿 Settings 🗸 |
| 🖌 🎲 🌈 Blank Page                 |                                                                     | 🟠 🔹 🗟 👘 💀 Page 🕶 🍈 Tools 🕶         |
|                                  | TDC                                                                 | ne Demo Library                    |
| MAIN MENU                        | Articles & Research                                                 | e - Journals / e - Books           |
|                                  | Advanced Search                                                     |                                    |
| Home                             | Terms:                                                              | within All Fields                  |
| Library Catalogue     E-Journals |                                                                     |                                    |
| • E-Books                        |                                                                     | Submit Query Basic search          |
| E-Databases                      | <br>                                                                | Catalogs                           |
| • FAQ                            | E Scientific Databases                                              | Databases - Social Sciences        |
| The News                         |                                                                     | ■ Patents                          |
| News Feeds                       | Databases - Biomedical                                              | ⊡ Law                              |
| LOGIN FORM<br>Username           | American Family Physician Medline (PubMed) CLINICAL EVIDENCE Scirus |                                    |
| Password                         |                                                                     |                                    |
| Remember Me                      |                                                                     | → Internet 🔍 100% -                |