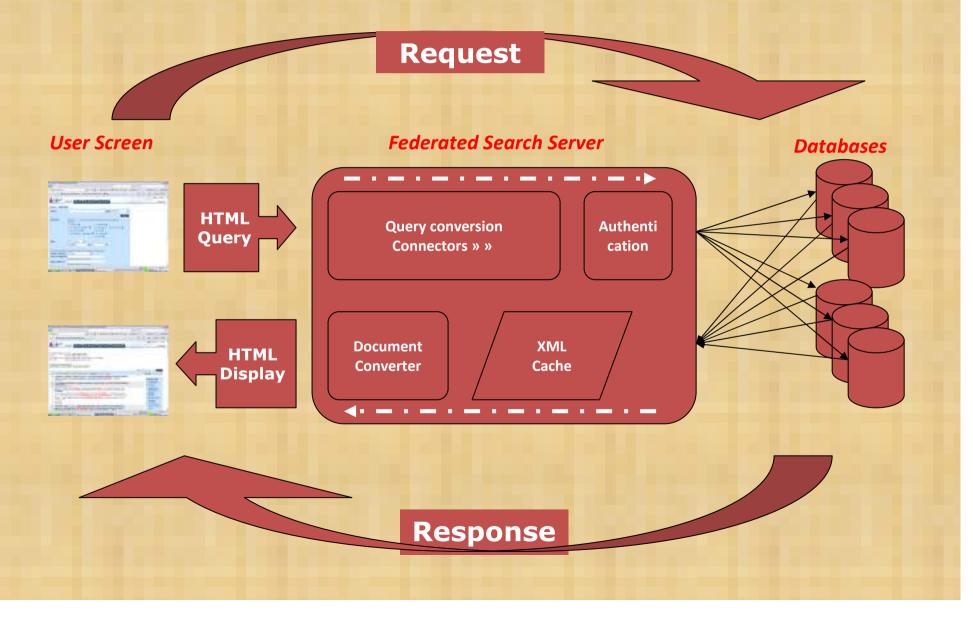

### Technology – Federated Search

| Blank Page - Windows Intern      | net Explorer                                                        |                                    |
|----------------------------------|---------------------------------------------------------------------|------------------------------------|
| 🕘 🕤 👻 🙋 http://www.tdnet.c       | com/TDOne/demo_library.asp                                          | Google                             |
| Google G+                        | Go ↔ 🎒 👻 😳 👻 PageRank 🛩 👰 10                                        | blocked 🕞 Send to 🗸 🥖 💿 Settings 🗸 |
| 🖌 🎲 🌈 Blank Page                 |                                                                     | 🟠 🔹 🗟 👘 💀 Page 🕶 🍈 Tools 🕶         |
|                                  | TDC                                                                 | ne Demo Library                    |
| MAIN MENU                        | Articles & Research                                                 | e - Journals / e - Books           |
|                                  | Advanced Search                                                     |                                    |
| Home                             | Terms:                                                              | within All Fields                  |
| Library Catalogue     E-Journals |                                                                     |                                    |
| • E-Books                        |                                                                     | Submit Query Basic search          |
| E-Databases                      | <br>                                                                | Catalogs                           |
| • FAQ                            | E Scientific Databases                                              | Databases - Social Sciences        |
| The News                         |                                                                     | ■ Patents                          |
| News Feeds                       | Databases - Biomedical                                              | ⊡ Law                              |
| LOGIN FORM<br>Username           | American Family Physician Medline (PubMed) CLINICAL EVIDENCE Scirus |                                    |
| Password                         |                                                                     |                                    |
| Remember Me                      |                                                                     | → Internet 🔍 100% -                |